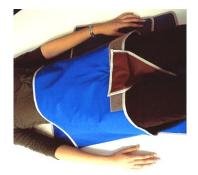

## 437 – TOP - KARD

**!!** Arm part also available with Wraparound apron 431-LSW\_COM KARD **!!** 

- Enlargement the shoulder
- Removable arm parts (left / right)
- Additional protection at longer work in x-ray beam