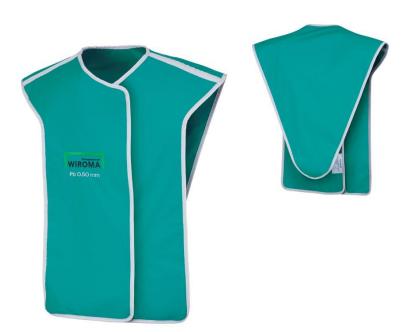

The WBT apron provides great comfort and is very adaptable due to a wide cross-over belt that has a practical plastic buckle. Less contamination (veterinary surgeon) and very hygienic.

The front apron is also available with an integrated thyroid collar.

Option: Additional velcro tape to fix the shoulder bands.