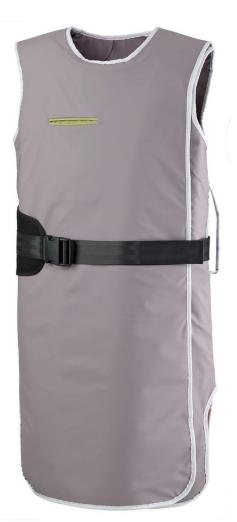

This wraparound belongs to all those, that don't want to have a belt outside.

The interior belt is fixed in and cannot be removed.

## 431-LSW\_COM

|                       | Length  |
|-----------------------|---------|
|                       | XSV 90  |
| X-SMALL               | XSS 100 |
|                       | XSM 110 |
| < 99 cm               | SXL 120 |
|                       | XSE 130 |
|                       | SV 90   |
| CMALL                 | SS 100  |
| SMALL<br>~ 100 cm     | SM 110  |
|                       | SL 120  |
|                       | SE 130  |
|                       | MV 90   |
| MEDIUM                | MS 100  |
| $\sim 110 \text{ cm}$ | MM 110  |
|                       | ML 120  |
|                       | ME 130  |
|                       | LV 90   |
| LARGE                 | LS 100  |
| $\sim 120 \text{ cm}$ | LM 110  |
| ~ 120 cm              | LL 120  |
|                       | LE 130  |
| X-LARGE<br>~ 130 cm   | XLV 90  |
|                       | XLS 100 |
|                       | XLM 110 |
|                       | XLL 120 |
|                       | XLE 130 |

Thanks to the multi-adjustable Stretch belt the new coat apron 431-LSW\_COM provides optimal weight distribution on shoulder and hip. Comfortable and quick to put on and take off.

The model has the best comfort when standing, moving or sitting.