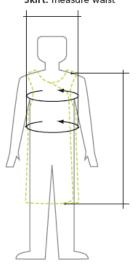

MANTELSCHÜRZE TABLIER-MANTEAU WRAP AROUND APRON

Brust- oder Bauchumfang. Nur das grössere Mass angeben.

Tour de la poitrine ou du ventre. A retenir que la mesure la plus grande.

Measure circumference of chest and abdomen. State only the larger of the two measurements.

Langueur : de la moitié des épaules à la moitié des genoux Length: measure mid-shoulder to mid-knee. TOP UND JUPE VESTE ET JUPE TOP AND SKIRT

Top: Brust- oder Bauchumfang. Nur das grössere Mass angeben. Jupe: Taille

Top: la circonférence de la poitrine ou du ventre. A retenir que la mesure la plus grande. Jupe: taille

Top: measure circumfrence of chest and abdomen. State only the larger of the two measurements. Skirt: measure waist