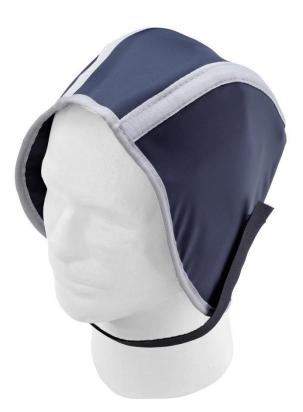

### **WIROMA** Options

- Inner chest pocket for dosimeter
- Affixed logos and monograms
- Transparent insert pocket for name card
- Additional sleeves
- Thyroid collar either sown on or with press studs
- Children's motifs
- Additional fixing ties (Velcro)
- All radiation protection aprons can also be made in special sizes