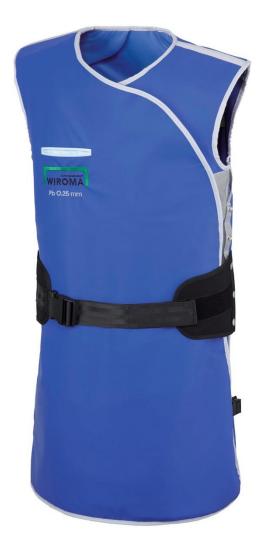

The WBT apron provides great comfort and is very adaptable due to a wide cross-over belt that has a practical plastic buckle. Less contamination (veterinary surgeon) and very hygienic.

The front apron is also available with an integrated thyroid collar.

Option: Additional velcro tape to fix the shoulder bands.