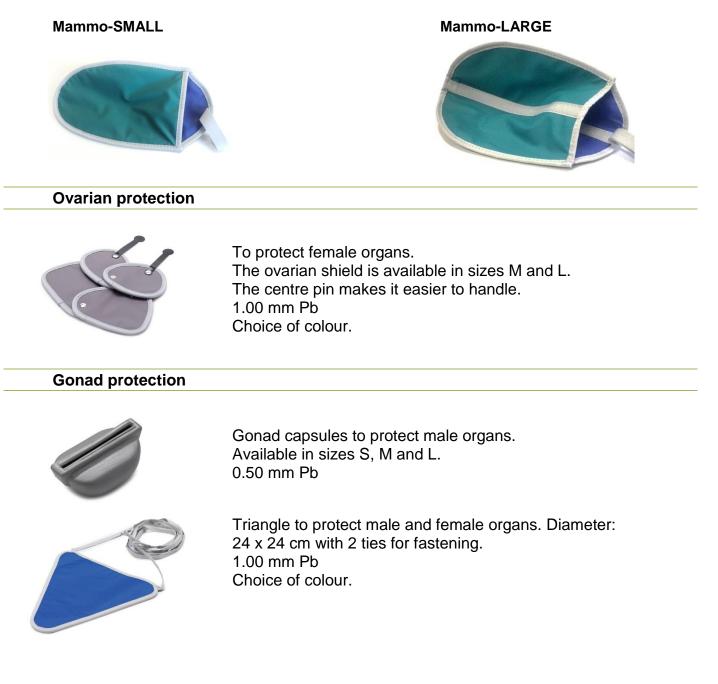

#### **General order information**

Material

- StandardX-light
- Lead free

All three materials are in generally very flexible and robust. The difference is only in weight. The X-light material is approximately 20% lighter and the lead-free one is roughly 25% lighter compared with the standard material.

The protection level is for all materials the same and belongs to the lead equivalent information of 0.25 / 0.35 / 0.50 Pb or more. Wiroma aprons are CE tested for personal protection and are checked between 50 an 150 kV. Of course, all our products can be used as well for patient protection.