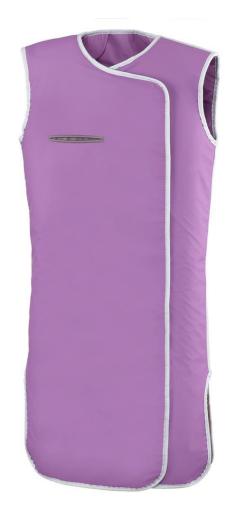

## 431-LSW

|                    | Length  |
|--------------------|---------|
|                    | XSV 90  |
| X-SMALL<br>< 99 cm | XSS 100 |
|                    | XSM 110 |
|                    | SXL 120 |
|                    | XSE 130 |
|                    | SV 90   |
| CMALL              | SS 100  |
| SMALL<br>~ 100 cm  | SM 110  |
| ~ 100 cm           | SL 120  |
|                    | SE 130  |
|                    | MV 90   |
| MEDIUM             | MS 100  |
|                    | MM 110  |
| ~ 110 cm           | ML 120  |
|                    | ME 130  |
|                    | LV 90   |
| LARGE              | LS 100  |
| ~ 120 cm           | LM 110  |
| ~ 120 Cm           | LL 120  |
|                    | LE 130  |
|                    | XLV 90  |
| X-LARGE            | XLS 100 |
| ~ 130 cm           | XLM 110 |
| ~ 130 cm           | XLL 120 |
|                    | XLE 130 |

Thanks to its wide stretch belt, the 431-LSW coat apron takes the weight off the shoulders. This model provides optimum shoulder movement and the highest comfort.

The height of the exterior belt is adjustable.