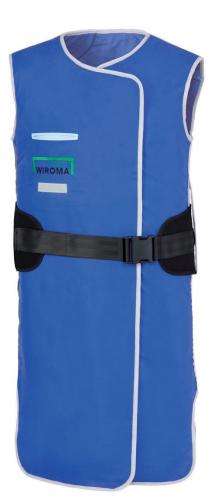

### **WIROMA** Options

- Inner chest pocket for dosimeter
- Affixed logos and monograms
- Transparent insert pocket for name card
- Additional sleeves
- Thyroid collar either sown on or with press studs
- Children's motifs
- Additional fixing ties (Velcro)
- All radiation protection aprons can also be made in special sizes

### **WIROMA USP**

- Integrated chest pocket (removable)
- Resistant to commercial disinfectants
   (Hexaquart plus, etc.)
- RFID chip controlled

| WIROMA<br>by Lanz-Anliker AG                |              |
|---------------------------------------------|--------------|
|                                             | Clothing     |
| Your specialist for<br>radiation protection | Front Aprons |