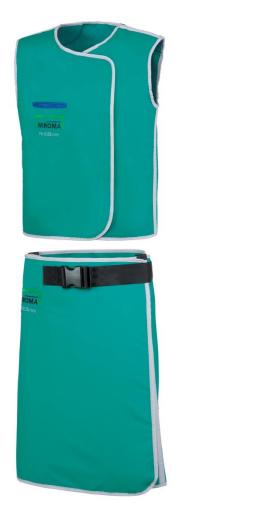

## 437 & 537-Top / 538-Skirt

The overlapping Velcro lock at the front (437) and on the shoulder section (537) allow the top to be fastened comfortably and to fit well. Together with the 538-skirt it provides secure wraparound protection from radiation..

## SKIRT

| Girth    | Length |
|----------|--------|
| X-SMALL  |        |
| < 95 cm  | XSM 60 |
| Umfang   |        |
| SMALL    |        |
| ~ 100 cm | SM 60  |
| Umfang   |        |
| MEDIUM   |        |
| ~ 110 cm | MM 60  |
| Umfang   |        |
| LARGE    |        |
| ~ 120 cm | LM 60  |
| Umfang   |        |
| X-LARGE  |        |
| ~ 130 cm | XLM 60 |
| Umfang   |        |