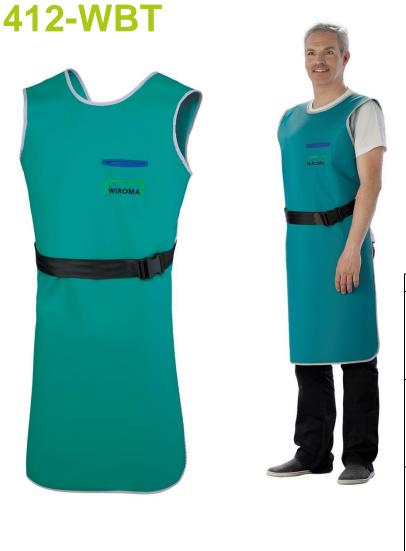

The WBT apron provides great comfort and is very adaptable due to a wide cross-over belt that has a practical plastic buckle. Less contamination (veterinary surgeon) and very hygienic.

The front apron is also available with an integrated thyroid collar.

Optimal weight distribution is achieved with the AWC apron thanks to the special form.

The front apron is also available with an integrated thyroid collar.

Option: Additional velcro tape to fix the shoulder bands.

Option: Additional velcro tape to fix the shoulder bands.