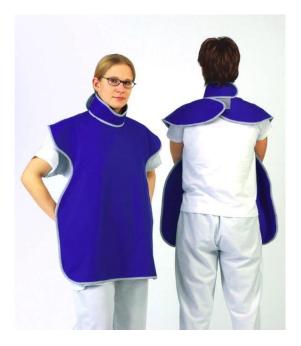

Optimal weight distribution is achieved with the AWC apron thanks to the special form.

The front apron is also available with an integrated thyroid collar.

Option: Additional velcro tape to fix the shoulder bands.