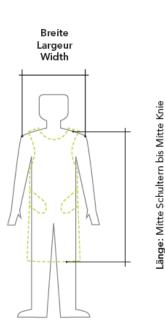

#### Sizes

Aprons are available in different sizes; see the price list. Please consult our measurements table below so that we can deliver protective wear in the correct size.

FRONTSCHÜRZE TABLIER FRONTAL FRONT APRON

Breite = von Schulter zu Schulter (gemäss Abbildung)

Largeur = d'épaule à épaule (comme image)

Width = from shoulder to shoulder (as drawing)

-ongueur : de la moitié des épaules à la moitié des genoux

-ength: measure mid-shoulder to mid-knee