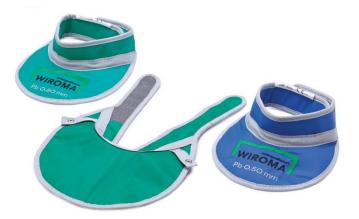

** Arm part also available with Wraparound apron 431-LSW\_COM KARD **!!** 

- Enlargement the shoulder
- Removable arm parts (left / right)
- Additional protection at longer work in x-ray beam



| 458-ARM KARD |          |                                     |
|--------------|----------|-------------------------------------|
| ltem-Nr.     |          | Lead equivalent in X-Light material |
| 45800200     | One Size | 0.25 mm Pb                          |
| 45800300     |          | 0.35 mm Pb                          |
| 45800400     |          | 0.50 mm Pb                          |



The soft collar is used in areas where the user is exposed to X-ray radiation over a long period of time, like, for example: cardiac catheter, angiography, intramedullary bone nailing, femoral neck, etc.



- **4534 TS** Thyroid shield to protect thyroid glands. Its comfortable design guarantees protection and easy wearing. With Velcro strap / one size
- **4534 TSG** Can be fixed onto front or coat aprons or attached with press buttons.
- **4534 TSM** With magnetic fastening.

## HYGIENIC MOLTON COVER



Composition: 68% molleton and 32 % PU (made to be antibacterial), More hygienic, washable at 40 °C



## Gloves with opening for grip



One size for right and/or left hand. This article is available in different colours and lead values.

Available in: 0.35 / 0.50 / 0.75 mm Pb

## Lead full-fingered gloves



Manufactured out of highly flexible lead vinyl. The exterior material is easy to maintain and made from artificial leather. The interior glove can be separated.

These gloves are avail