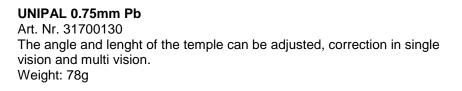

kinds of orders.











#### UNIVISTA TYP II 0.75mm Pb

Art. Nr. 31700901 Can be worn over glasses, the angle and length of temple can be adjusted. Weight: 96g

#### UNIUNITE 0.75mm Pb

White Art. Nr. 31700902 / Blue Art Nr. 31700903 Can be worn over glasses, good shielding with cheek/brwon protection. Available in wihte and blue. Weight: 76g

#### UNICRUISER 0.75mm Pb

Art. Nr. 31700125 Good shielding with this sporty plastic frame, correction in single vision and multi vision. Weightt: 74g

#### **UNISURFER 0.75mm Pb**

Art. Nr. 31700126 Good shielding withg this sporty plastic frame, high quality x-ray protective spectacles. Weight: 79g

#### **UNICHARGER 0.75mm Pb**

Art. Nr. 31700127 Softer nosepiece and temple ends, correction in simple vision and multi vision. Weight: 77g







MIRAGE / PERSOL 0.75 mm Pb Art. Nr. 463210 Correction in single vision, bifocal and multi vision. Weight: 92g



**UNICLASS / URBAN 0.75 mm Pb** Art. Nr. 462570 Good shielding with this sporty plastic frame, stlyisch and high quality. Weight: 72g





#### UNIPRO / CASUAL 0.75 mm Pb Art. Nr. 461830

High quality metal frame version easily adjusable, flexible and soft temple ends, correction in single visoon and multi vision. Weight: 71g

### UNICAJA / CASUAL Light 0.75 mm Pb

Art. Nr. 461850 High quality metal frame version easily adjusable, correction in single vision and multi vision. Weight: 71g



## 417 – OPT



| 417-OPT<br>for panoramicradiography |                   |
|-------------------------------------|-------------------|
| Lead value                          | Girth x<br>Le