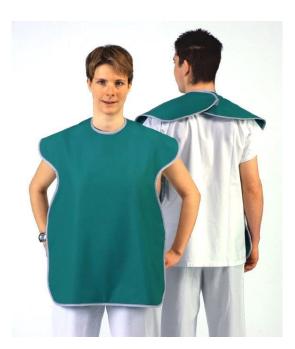

As soon as there is no more radiation in the operating theatre, these aprons can be removed from underneath the operating clothing by undoing the Velcro straps.

For the rest of the time in the operating theatre you have no need to wear any unnecessary weight.