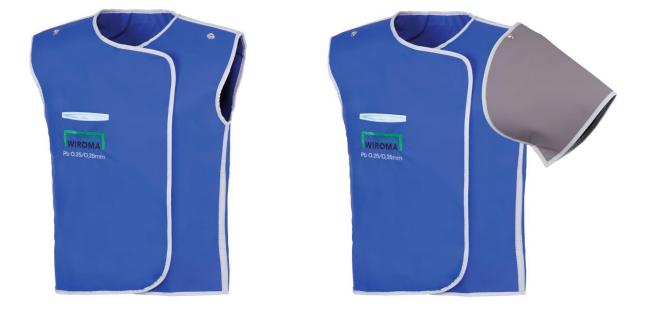

## 437 – TOP - KARD

**!!** Arm part also available with Wraparound apron 431-LSW\_COM KARD **!!** 

- Enlargement the shoulder
- Removable arm parts (left / right)
- Additional protection at longer work in x-ray beam