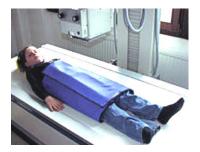

#### **General order information**

Material

- StandardX-light
- Lead free

All three materials are in generally very flexible and robust. The difference is only in weight. The X-light material is approximately 20% lighter and the lead-free one is roughly 25% lighter compared with the standard material.

The protection level is for all materials the same and belongs to the lead equivalent information of 0.25 / 0.35 / 0.50 Pb or more. Wiroma aprons are CE tested for personal protection and are checked between 50 an 150 kV. Of course, all our products can be used as well for patient protection.